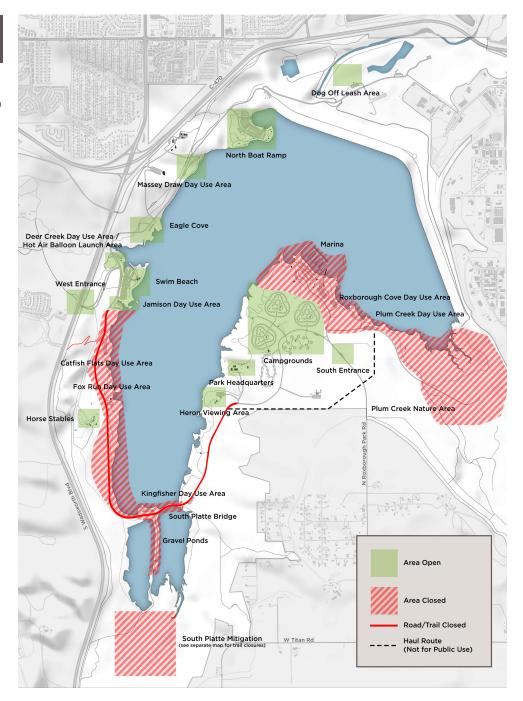

#### **NORTH BOAT RAMP**

OPEN as of April 1, 2018 CLOSED December 1, 2018-March 1, 2019 (Icy conditions)

#### **SWIM BEACH**

**CLOSED** for the 2018 season Anticipated to reopen October 1, 2018

#### **JAMISON DAY USE AREA**

**CLOSED** January 2, 2018 Anticipated to reopen October 1, 2018

#### **CATFISH FLATS DAY USE AREA**

**CLOSED** January 2, 2018 Anticipated to reopen December 1, 2018

#### **FOX RUN DAY USE AREA**

**CLOSED** January 2, 2018 Anticipated to reopen December 1, 2018

#### **KINGFISHER DAY USE AREA**

**CLOSED** October 1, 2018 Anticipated to reopen May 24, 2019

#### **GRAVEL PONDS**

**CLOSED** October 1, 2018 Anticipated to reopen May 24, 2019

#### **SOUTH BOAT RAMP**

**CLOSED** September 4, 2018 Anticipated to reopen May 1, 2019

#### **MARINA (DOCKS)**

**CLOSED** September 15, 2018 Anticipated to reopen May 1, 2019

#### MARINA (LANDSIDE FACILITIES)

**CLOSED** September 5, 2018 Anticipated to reopen May 24, 2019

#### **ROXBOROUGH COVE**

**CLOSED** September 15, 2018 Anticipated to reopen May 1, 2019

#### **PLUM CREEK DAY USE AREA**

**CLOSED** August 10, 2018 Anticipated to reopen May 1, 2019

# **PLUM CREEK NATURE AREA**

**CLOSED** November 13, 2017 Anticipated to reopen November 2018

#### **SOUTH PLATTE MITIGATION**

**CLOSED** as of June 11, 2018 Anticipated to reopen Summer 2019

#### PERIMETER ROAD

Jamison to Park Headquarters CLOSED October 1, 2018 Anticipated to reopen May 24, 2019

# PEDESTRIAN AND BIKE TRAILS

All pedestrian trails along the west side of the park from Swim Beach to Kingfisher Day Use Area

**CLOSED** January 2, 2018

Anticipated to reopen November 2018

# DOG OFF LEASH AREA

Access via West Park Entrance only

# **MASSEY DRAW**

Access via West Park Entrance only

# EAGLE COVE DAY USE AREA

Access via West Park Entrance only

# **DEER CREEK / BALLOON LAUNCH**

Access via West Park Entrance only

#### **HORSE STABLES**

Access via West Park Entrance only

#### **CAMPGROUNDS**

Access via South Park Entrance only

#### **MODEL AIRPLANE RUNWAY**

Access via South Park Entrance only

# **HERON VIEWING AREA**

Access via South Park Entrance only

#### PARK HEADQUARTERS & ENTRANCES

Park Headquarters and the West and South Entrances will remain open during normal park hours