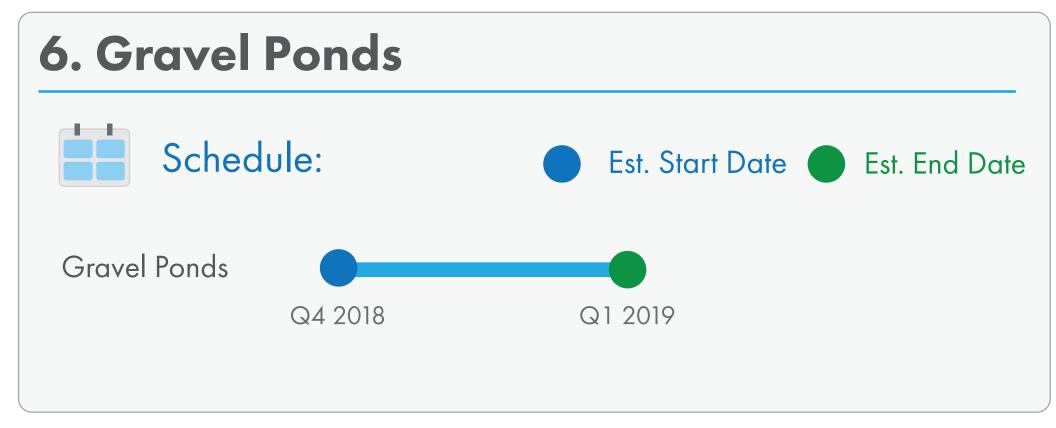

## CSRP Preliminary Construction Schedule (As Of September 5, 2017)

## All Chatfield State Park facilities will be open during the 2017 season.

Disclaimer: The estimated construction start/end and closure dates are preliminary and subject to change. Start dates are dependent on final USACE approval of detailed plans.