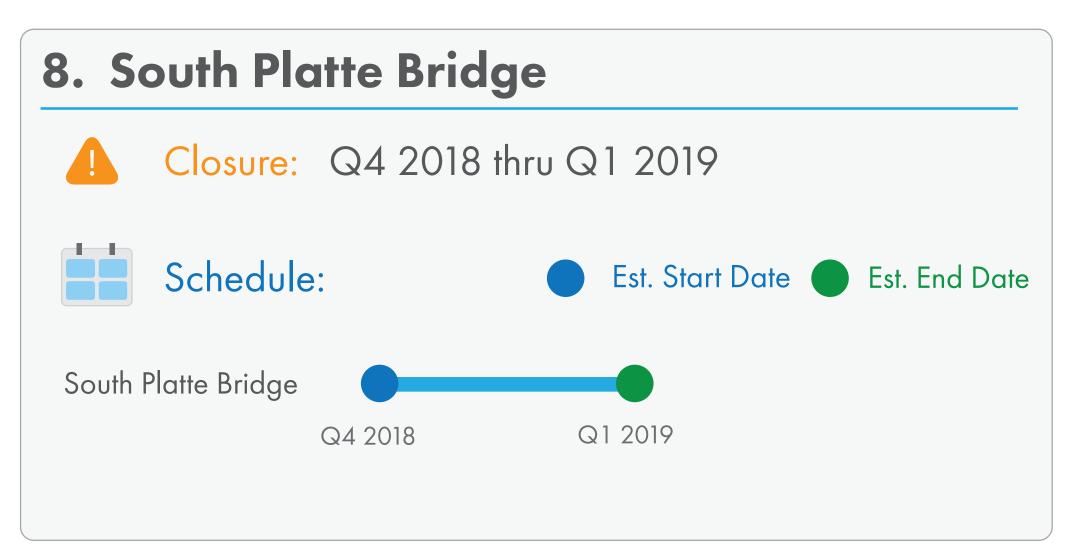

## CSRP Preliminary Construction Schedule (As Of September 5, 2017)

## All Chatfield State Park facilities will be open during the 2017 season.

Disclaimer: The estimated construction start/end and closure dates are preliminary and subject to change. Start dates are dependent on final USACE approval of detailed plans.