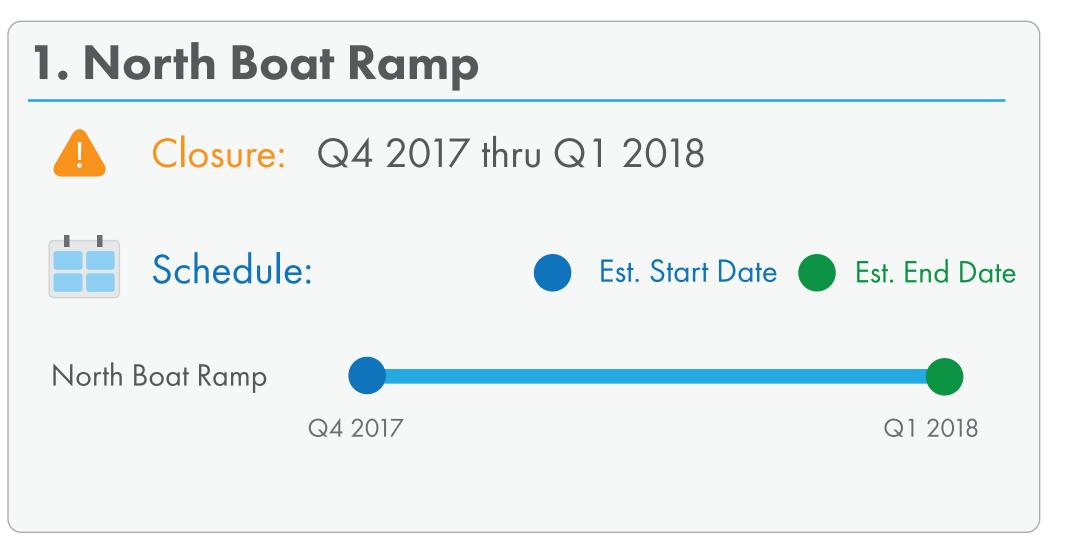

## CSRP Preliminary Construction Schedule (As Of September 5, 2017)

## All Chatfield State Park facilities will be open during the 2017 season.

Disclaimer: The estimated construction start/end and closure dates are preliminary and subject to change. Start dates are dependent on final USACE approval of detailed plans.