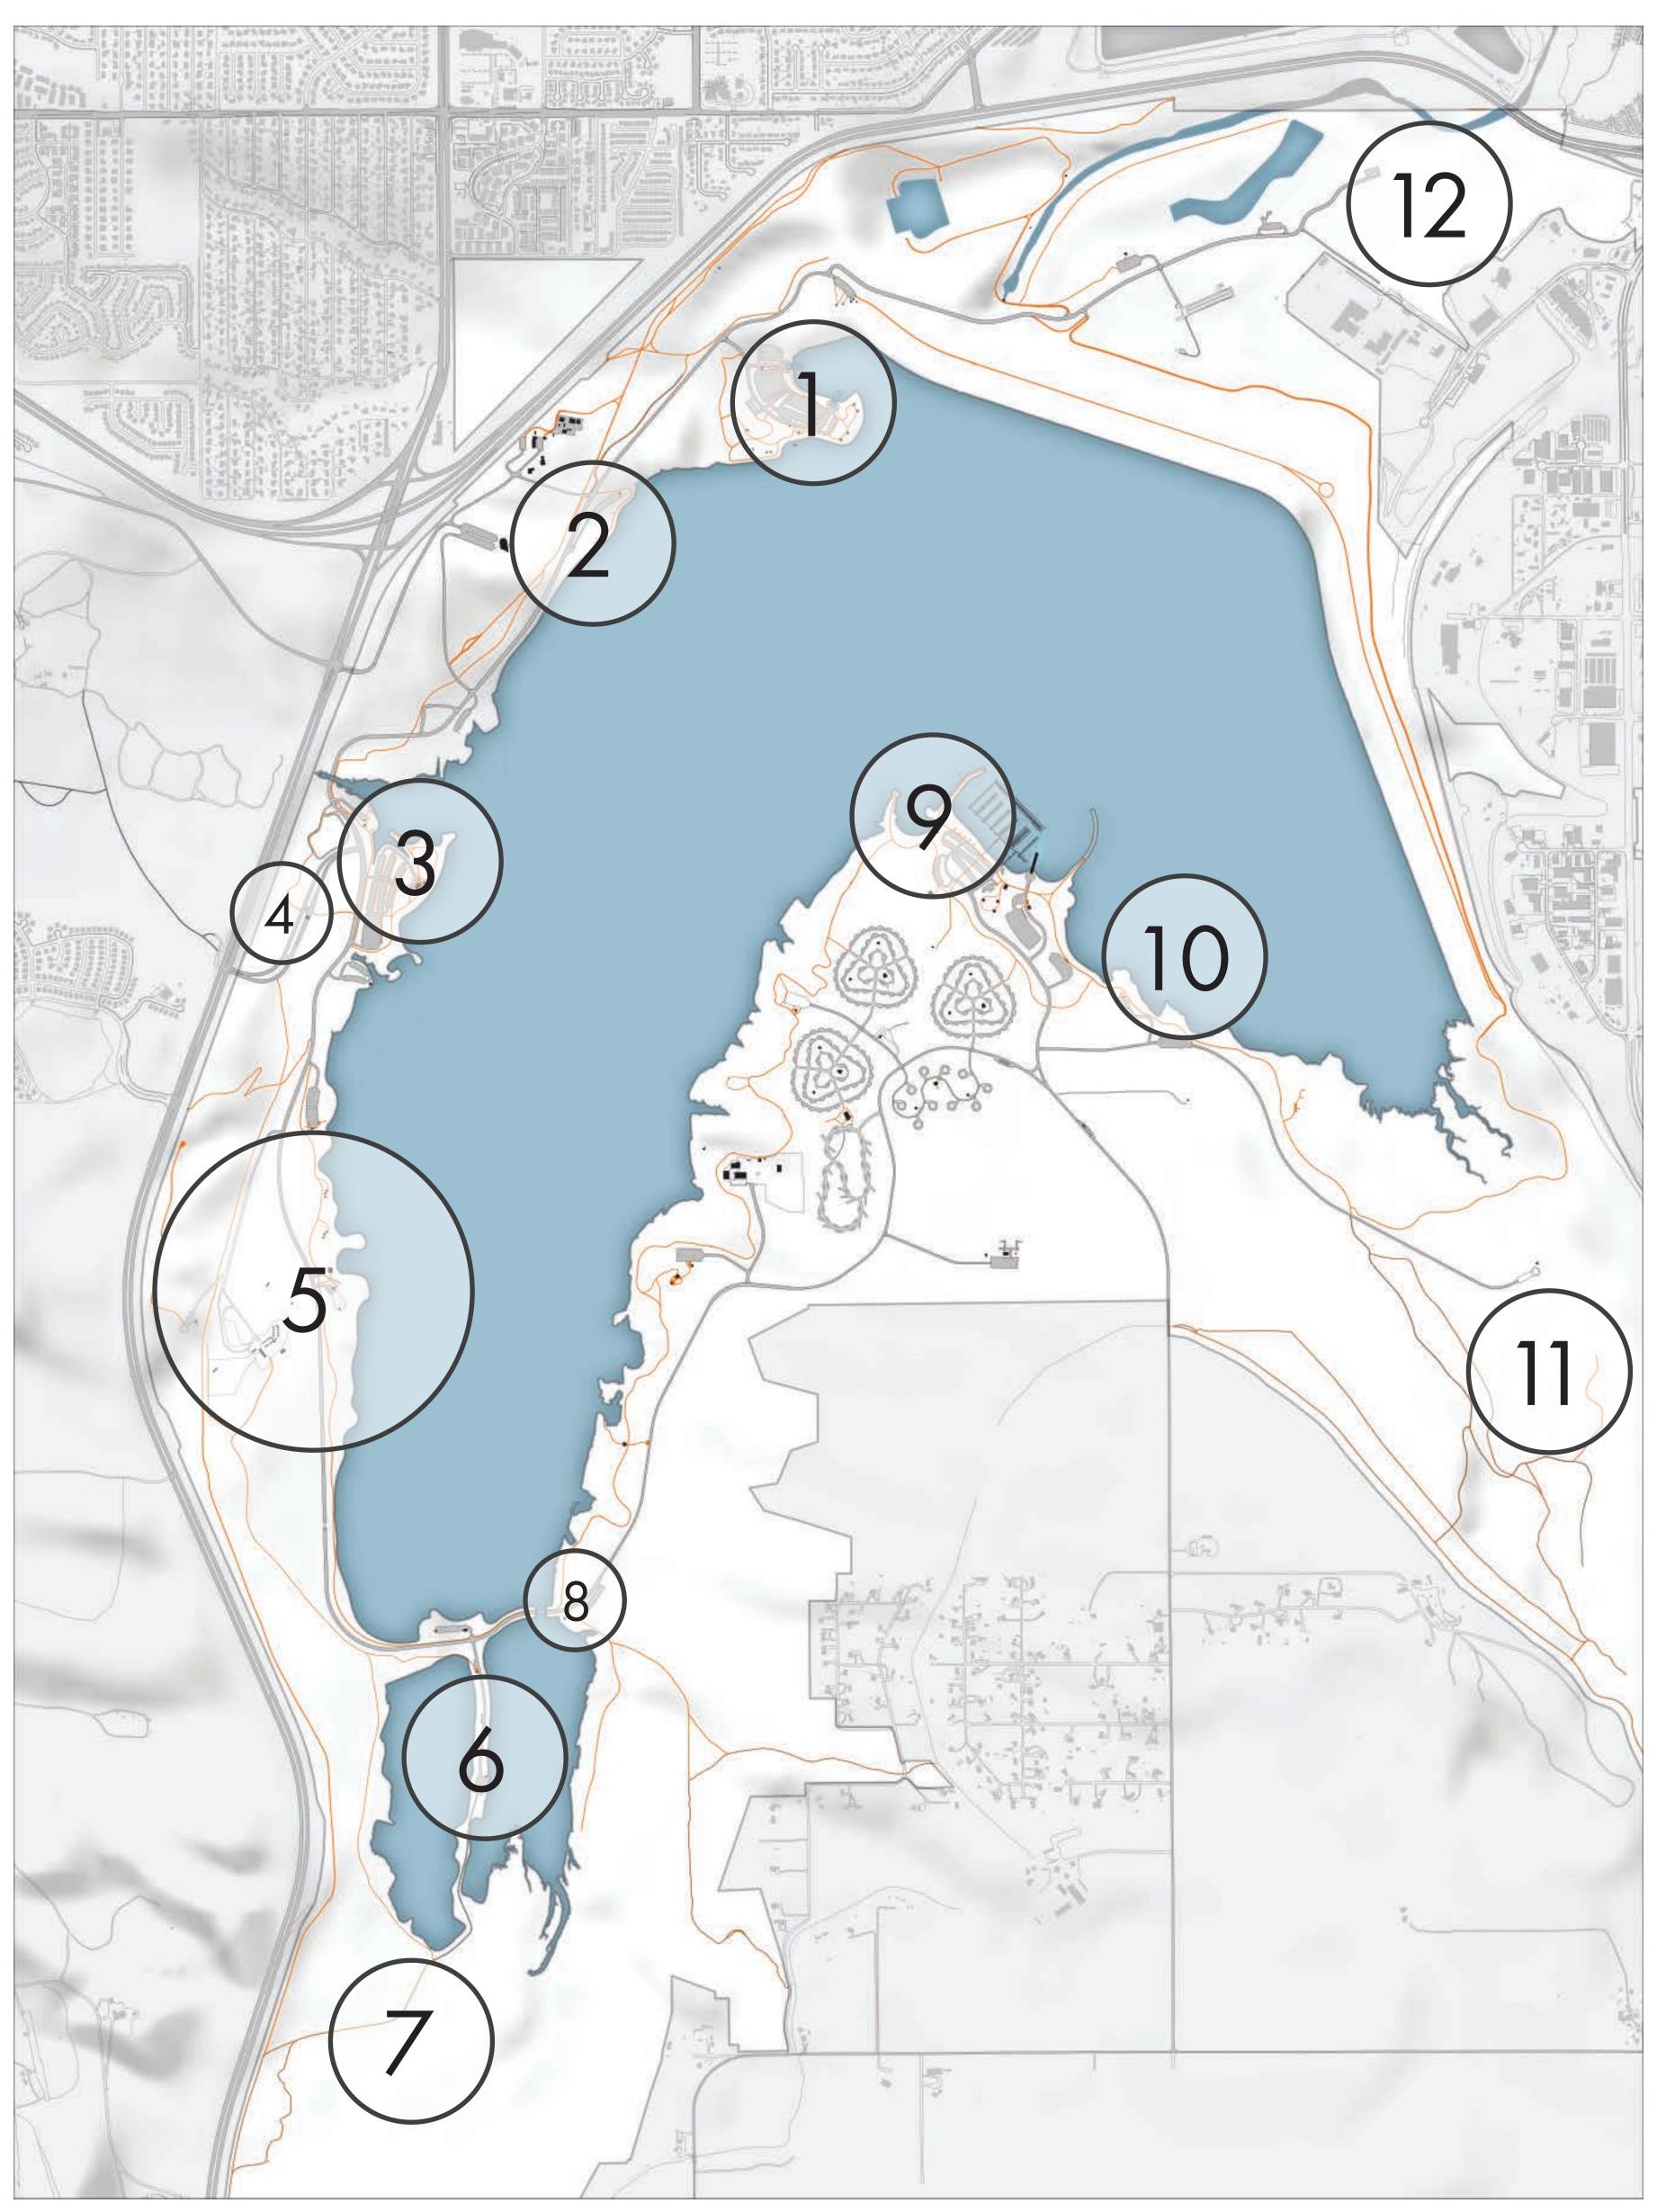

## CSRP Preliminary Construction Schedule (As Of September 5, 2017)

## All Chatfield State Park facilities will be open during the 2017 season.

Disclaimer: The estimated construction start/end and closure dates are preliminary and subject to change. Start dates are dependent on final USACE approval of detailed plans.