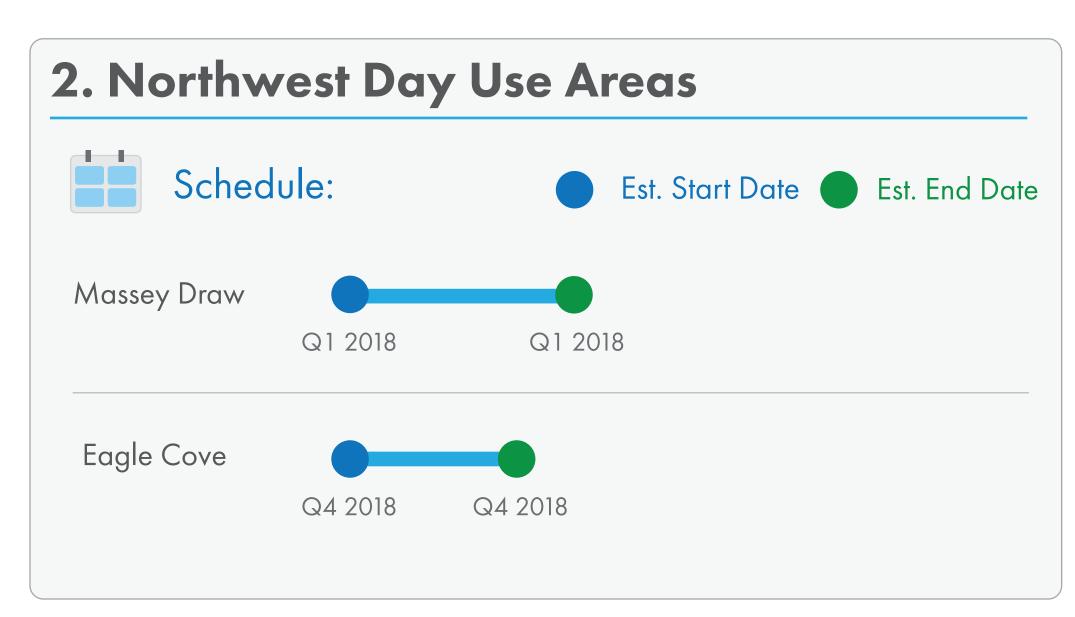

## CSRP Preliminary Construction Schedule (As Of September 5, 2017)

## All Chatfield State Park facilities will be open during the 2017 season.

Disclaimer: The estimated construction start/end and closure dates are preliminary and subject to change. Start dates are dependent on final USACE approval of detailed plans.