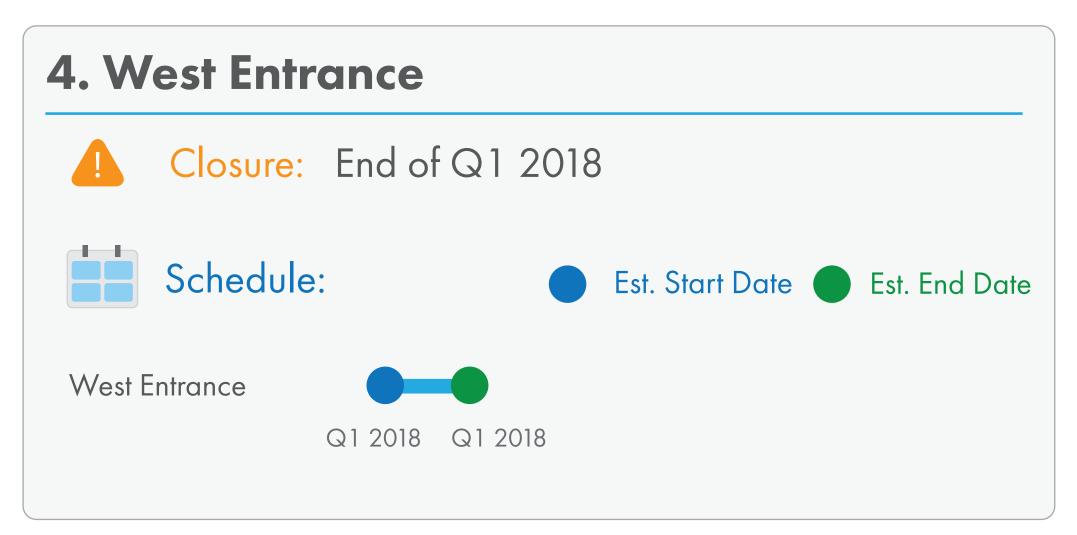

## CSRP Preliminary Construction Schedule (As Of September 5, 2017)

## All Chatfield State Park facilities will be open during the 2017 season.

Disclaimer: The estimated construction start/end and closure dates are preliminary and subject to change. Start dates are dependent on final USACE approval of detailed plans.