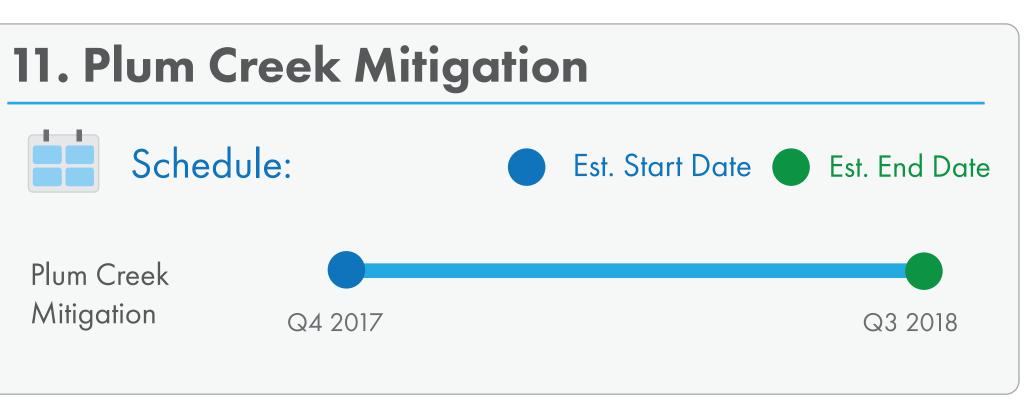

## CSRP Preliminary Construction Schedule (As Of September 5, 2017)

## All Chatfield State Park facilities will be open during the 2017 season.

Disclaimer: The estimated construction start/end and closure dates are preliminary and subject to change. Start dates are dependent on final USACE approval of detailed plans.