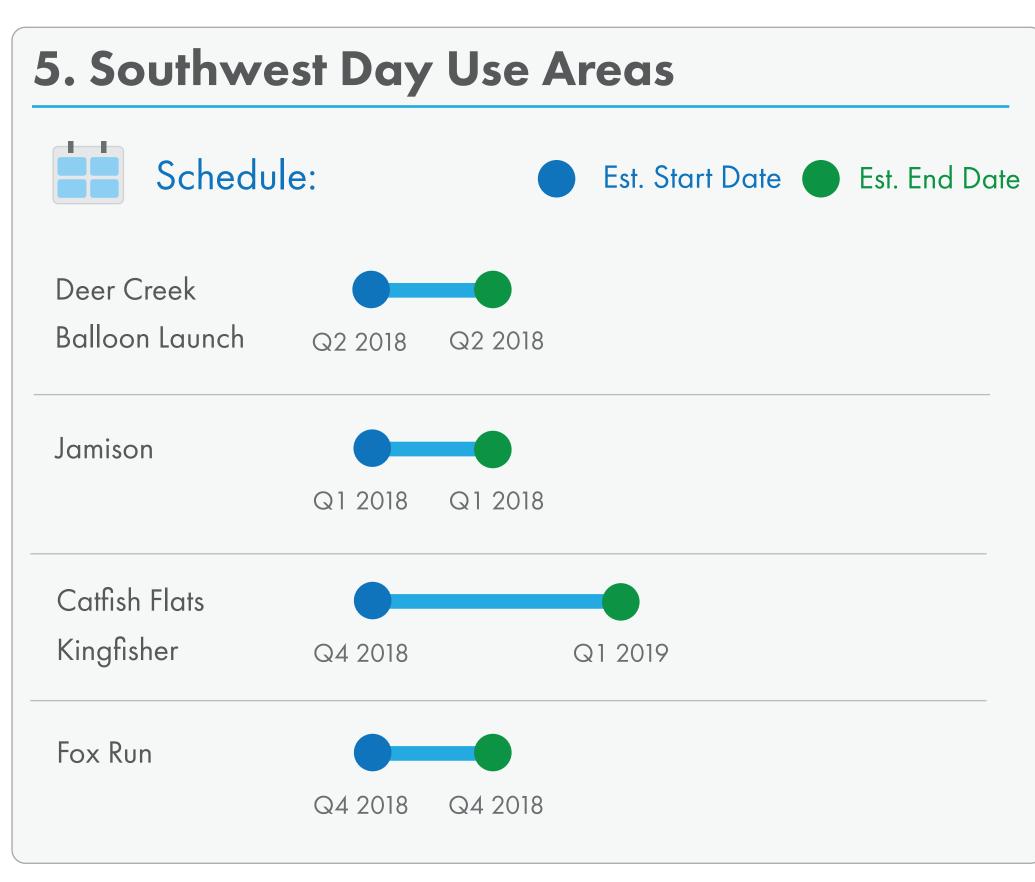

## CSRP Preliminary Construction Schedule (As Of September 5, 2017)

## All Chatfield State Park facilities will be open during the 2017 season.

Disclaimer: The estimated construction start/end and closure dates are preliminary and subject to change. Start dates are dependent on final USACE approval of detailed plans.