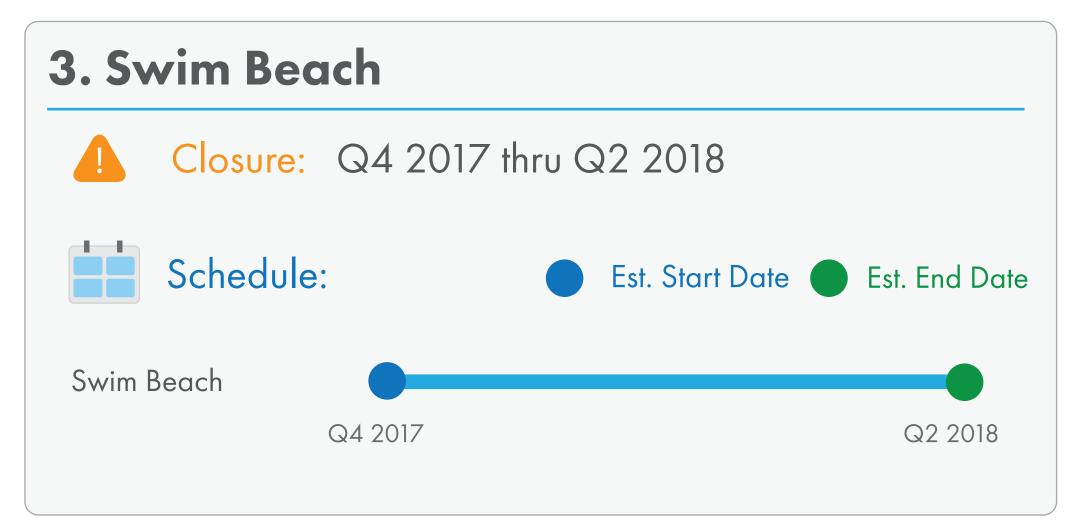

## CSRP Preliminary Construction Schedule (As Of September 5, 2017)

## All Chatfield State Park facilities will be open during the 2017 season.

Disclaimer: The estimated construction start/end and closure dates are preliminary and subject to change. Start dates are dependent on final USACE approval of detailed plans.