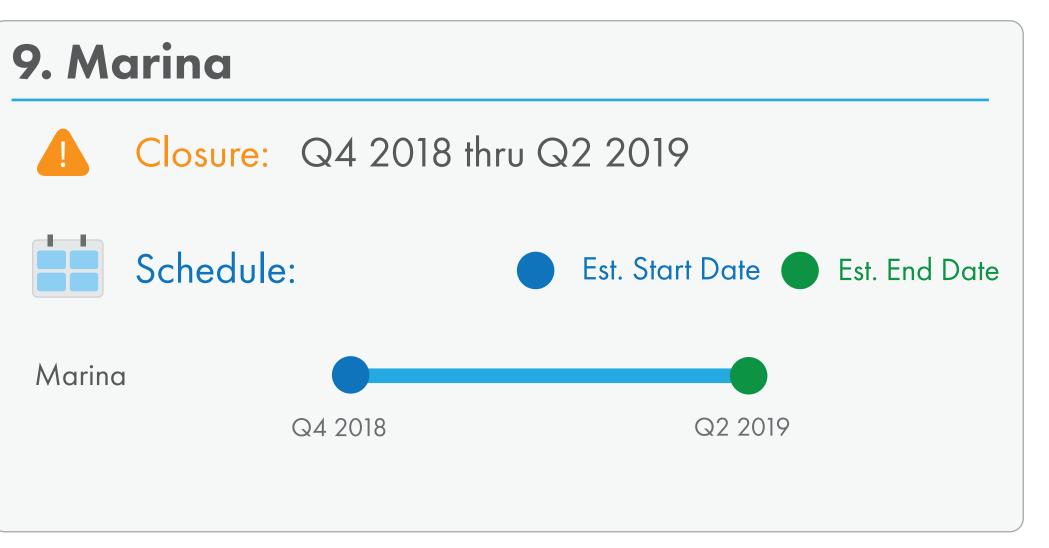

## CSRP Preliminary Construction Schedule (As Of September 5, 2017)

## All Chatfield State Park facilities will be open during the 2017 season.

Disclaimer: The estimated construction start/end and closure dates are preliminary and subject to change. Start dates are dependent on final USACE approval of detailed plans.