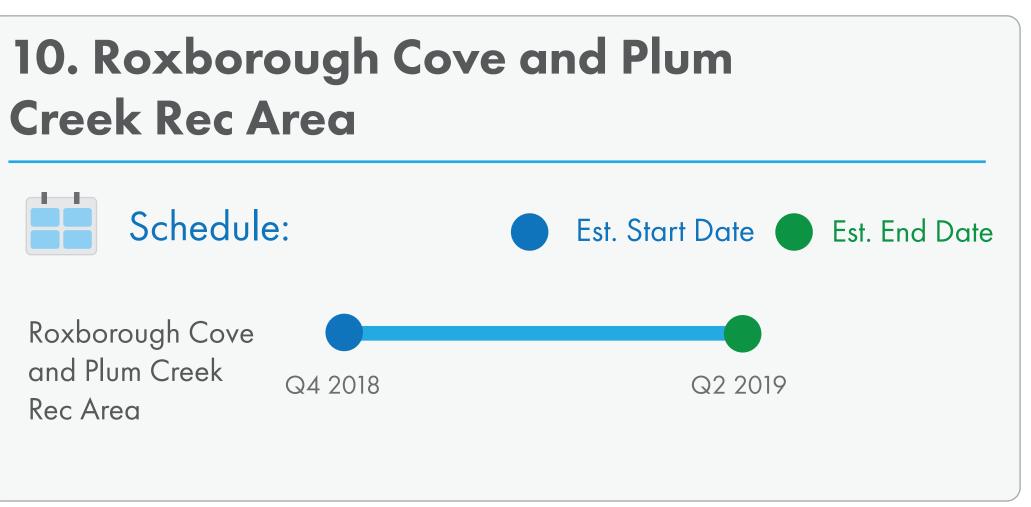

## CSRP Preliminary Construction Schedule (As Of September 5, 2017)

## All Chatfield State Park facilities will be open during the 2017 season.

Disclaimer: The estimated construction start/end and closure dates are preliminary and subject to change. Start dates are dependent on final USACE approval of detailed plans.