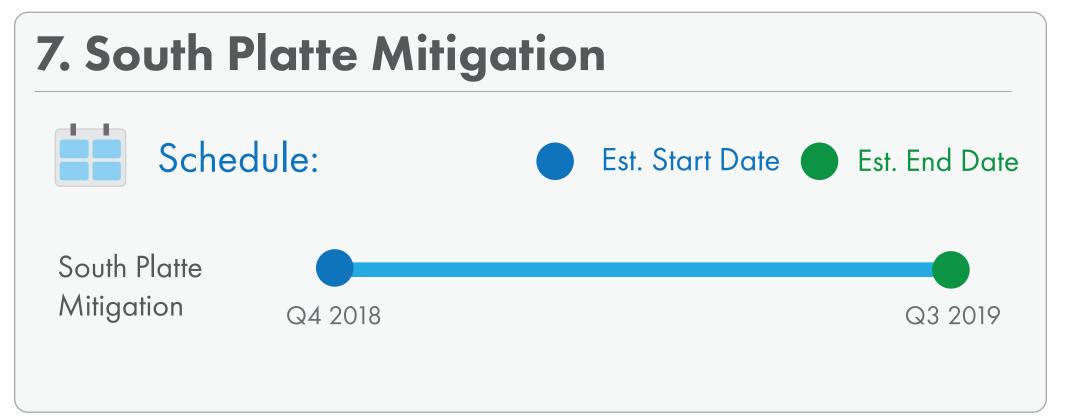

## CSRP Preliminary Construction Schedule (As Of September 5, 2017)

## All Chatfield State Park facilities will be open during the 2017 season.

Disclaimer: The estimated construction start/end and closure dates are preliminary and subject to change. Start dates are dependent on final USACE approval of detailed plans.