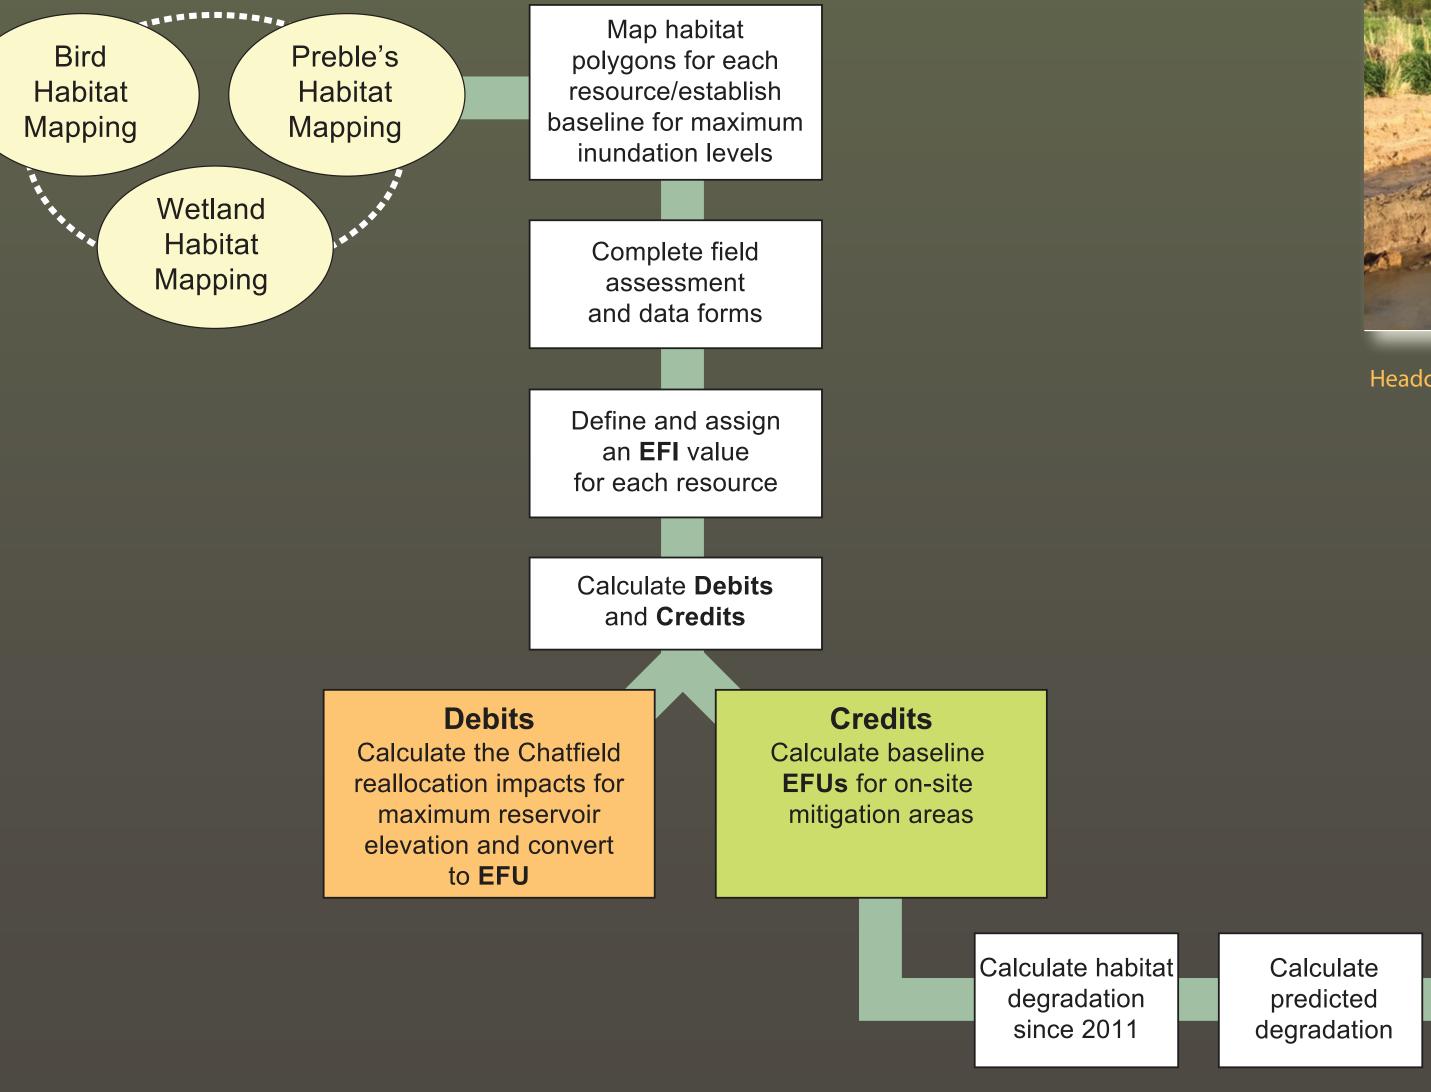

## Chatfield Reallocation **Ecological Functions Analysis**

U.S. Army Corps of Engineers and Chatfield Reservoir Mitigation Company, Inc.

**Develop Habitat Design Criteria** Review of Impact Ecological Function Units (EFUs) **Review Mitigation Area Baseline EFUs** Review Mitigation Area Preliminary Design EFUs EFU Update Report and GIS Database On-site Groundwater Well Monitoring